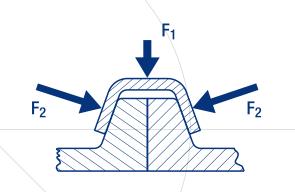

#### **Product function**

The profile clamp works with the principle of the inclined plane: when the closure is tightened, a circumferential force  $F_1$  is exerted on the profile segments. By means of the profile, the two flange parts are tightly joined.

The exerted circumferential force is converted into a considerably higher axial force  $F_2$ .