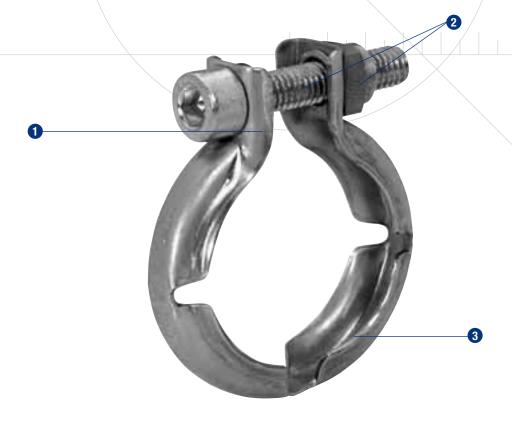

#### **Short description of technical features**

- 1 Integral clamping device
- 2 Closure
- 3 Pressed profile

# NORMACONNECT® V PP Profile clamp without cover band